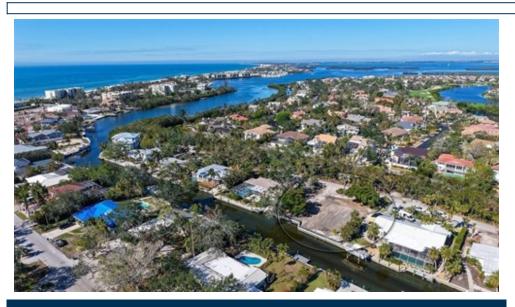

## 660 Longview Dr, Longboat Key, FL 34228

- » MLS #: A4632788
- » Land | Lot: 10,890 ft<sup>2</sup>
- » More Info: 660LongviewDr.IsForSale.com

Maruta Miluns 941.374.9702 marutamiluns@michaelsaunders.com http://marutamiluns.michaelsaunders.com

## Michael Saunders & Company.

CENSED REAL ESTATE BROKER Sales Office 440 Gulf of Mexico Drive Longboat Key, FL 34228 (941) 383-7591

Remarks

ESTATE SIZE BUILDABLE LOT 100' X 140' HOUSE TORN DOWN & SALT WATER CANAL FRONT LOT CLEARED & READY TO BUILD YOUR DREAM HOME IN DESIRABLE BUTTONWOOD HARBOUR NEIGHBORHOOD. Rare south end of Longboat Key location (Sarasota County) vacant lot with seawall situated Mid Longboat Key. Buttonwood Harbour neighborhood also has its own Boat Basin/Marina with community docks available for boats up to 28 feet with easy access & no bridges to Sarasota Bay & Gulf of Mexico access. The close by neighborhood beach offers miles of gorgeous crystal sand beach & magnificent sunsets where neighbors congregate nightly to toast their good fortune!